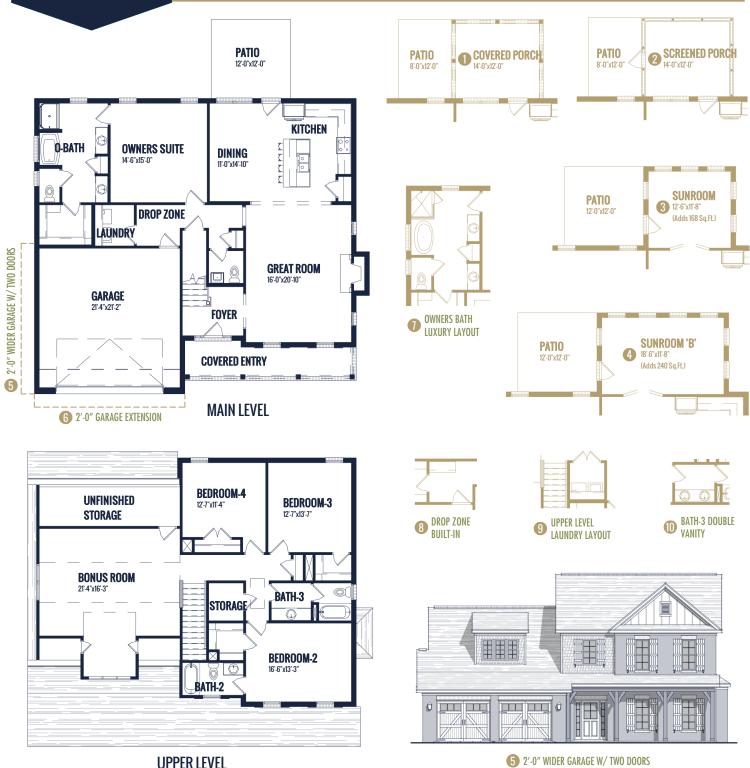

## **Options Shown:**

- Covered Porch
- 2 Screened in Porch
- 3 Sunroom (Adds 168 Sq.Ft.)
- 4 Sunroom 'B' (Adds 240 Sq.Ft.)
- 5 2'-0" Wider Garage w/ Two Doors
- 6 2'-0" Garage Extension

- Owners Bath Luxury Layout
- 8 Drop Zone Built-in
- 9 Upper Level Laundry Layout
- Bath-3 Double Vanity

## Specs:

Bathrooms:

Bedrooms: 4

Square Footage: 2,935 Sq.Ft.

3.5

First Level: 1,515 Sq.Ft.

Second Level: 1,420 Sq.Ft.

Width: 48'-10"

Depth: 44'-10"