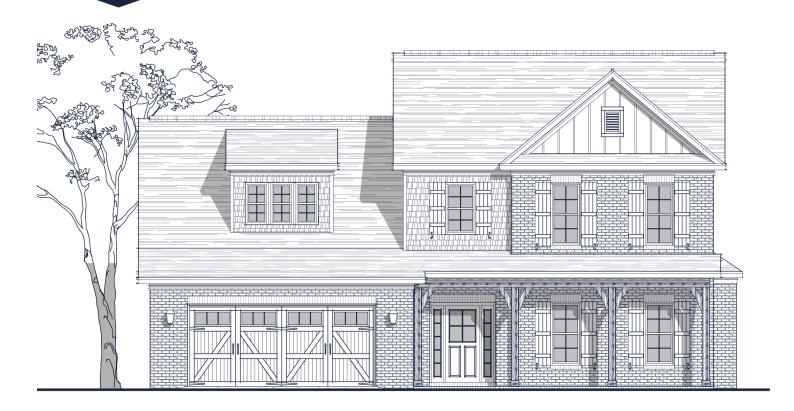

## FLOOR PLAN: ADELINE FRENCH COUNTRY

## Specs:

Bathrooms:

Bedrooms: 4

Square Footage: 2,935 Sq.Ft.

3.5

First Level: 1,515 Sq.Ft.

Second Level: 1,420 Sq.Ft.

Width: 48'-10"

Depth: 44'-10"